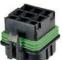

### Accessories:

Plug 8JD 745 801 001 Number of Poles: 5; Plug Type ID: B1

Relay Socket 8JD 745 801 011 Number of Poles: 5; Plug Type: Blade Terminal Sleeve

Cable Connector 8KW 863 904 003

Cross Section [mm²] from: 1; Cross Section [mm²] to: 2; Equipment Variant: 85, 86, 87a; Plug Type ID: 6,3 x 0,8