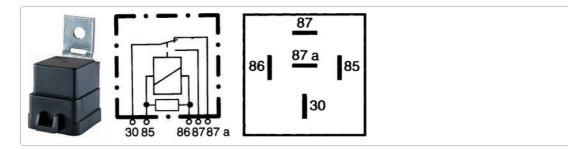

## Relay, main current

Article number: 4RD 933 332 031

#### Criteria

| with resistance                  |  |
|----------------------------------|--|
| with holder                      |  |
| Rated Voltage [V]: 12            |  |
| Femperature range from [°C]: -40 |  |
| Femperature range to [°C]: 125   |  |
| Weight [g]: 25                   |  |
| nductive Load [A]: 15            |  |
| Capacitive Load [A]: 5           |  |
| Rated current [A]: 40            |  |
| Dhmic Load [A]: 40               |  |
| Number of Poles: 5               |  |
|                                  |  |