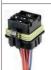

### Accessories:

Plug 8JD 745 801 001 Number of Poles: 5; Plug Type ID: B1

Relay Socket 8JD 745 801 011 Number of Poles: 5; Plug Type: Blade Terminal Sleeve

Cable Connector 8KW 863 904 003

Cross Section [mm²] from: 1; Cross Section [mm²] to: 2; Equipment Variant: 85, 86, 87a; Plug Type ID: 6,3 x 0,8