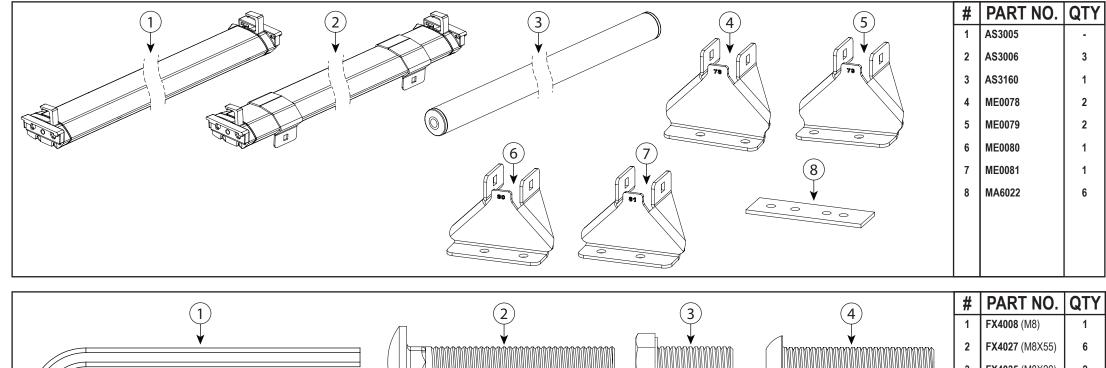

|  | 1 |  |
|--|---|--|

IN8021 - PAGE 3 OF 7

IN8021 - PAGE 4 OF 7

IN8021 - PAGE 5 OF 7

IN8021 - PAGE 6 OF 7

IN8021 - PAGE 7 OF 7