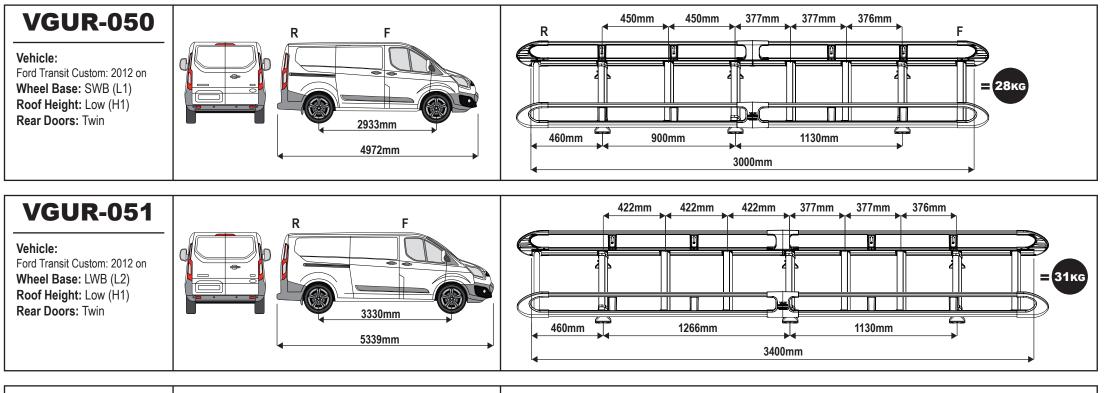

## NOTES:

Maximum load capacity: 150KG (Including rack weight - please refer to page 2.) (Maximum load must be in accordance with the vehicle manufacturer's load bearing capacity. Please refer to the vehicles handbook.). Regularly check all fixings. Retain these instructions for future reference.