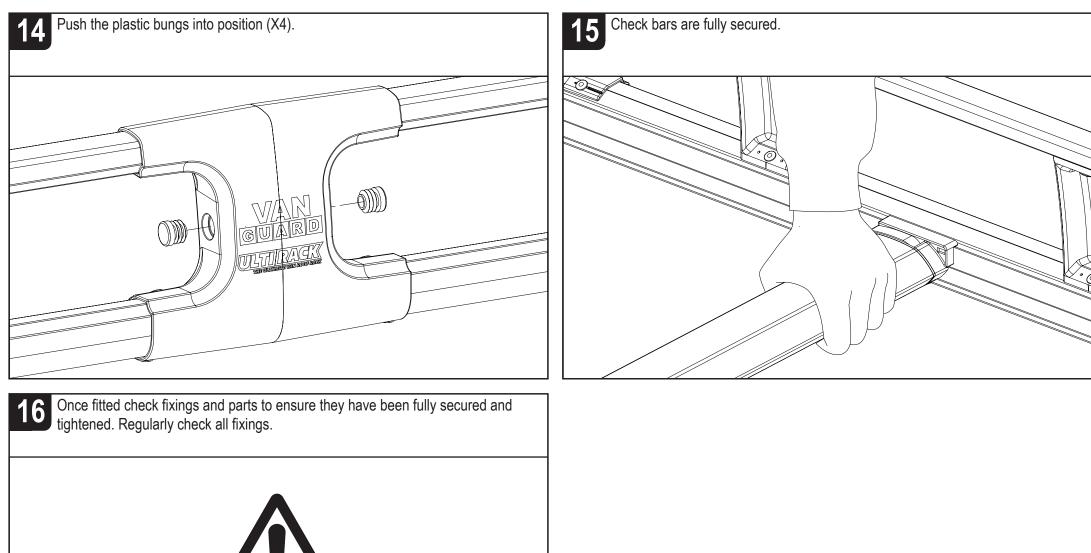

|  | 1 |  |
|--|---|--|

IN8021 - PAGE 3 OF 7

IN8021 - PAGE 4 OF 7

IN8021 - PAGE 5 OF 7

IN8021 - PAGE 6 OF 7

IN8021 - PAGE 7 OF 7

## NOTES:

Maximum load capacity: 150KG (Including rack weight - please refer to page 2.) (Maximum load must be in accordance with the vehicle manufacturer's load bearing capacity. Please refer to the vehicles handbook.). Regularly check all fixings. Retain these instructions for future reference.