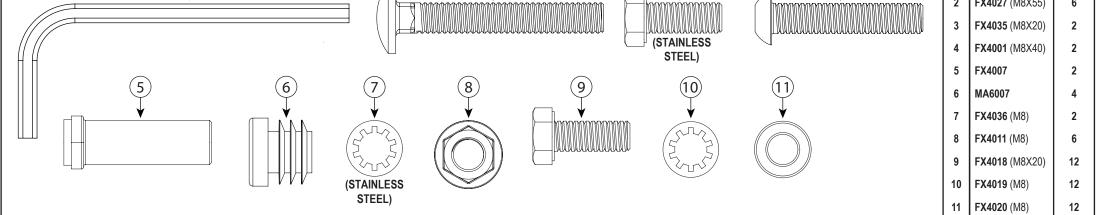

|  | 1 |  |
|--|---|--|

IN8021 - PAGE 3 OF 7

IN8021 - PAGE 4 OF 7

IN8021 - PAGE 5 OF 7

IN8021 - PAGE 6 OF 7

IN8021 - PAGE 7 OF 7