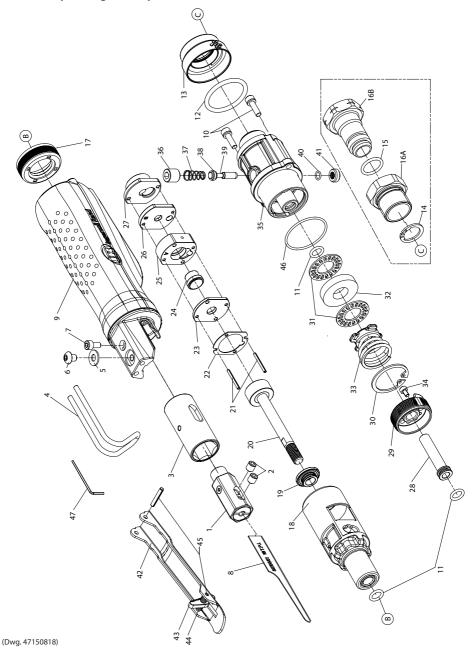

## 529, Air Reciprocating Saw - Exploded View

## 529, Air Reciprocating Saw - Parts List

| Collet   C | Item | Part Description          | Part Number | Item | Part Description           | Part Number |
|------------------------------------------------------------------------------------------------------------------------------------------------------------------------------------------------------------------------------------------------------------------------------------------------------------------------------------------------------------------------------------------------------------------------------------------------------------------------------------------------------------------------------------------------------------------------------------------------------------------------------------------------------------------------------------------------------------------------------------------------------------------------------------------------------------------------------------------------------------------------------------------------------------------------------------------------------------------------------------------------------------------------------------------------------------------------------------------------------------------------------------------------------------------------------------------------------------------------------------------------------------------------------------------------------------------------------------------------------------------------------------------------------------------------------------------------------------------------------------------------------------------------------------------------------------------------------------------------------------------------------------------------------------------------------------------------------------------------------------------------------------------------------------------------------------------------------------------------------------------------------------------------------------------------------------------------------------------------------------------------------------------------------------------------------------------------------------------------------------------------------|------|---------------------------|-------------|------|----------------------------|-------------|
| 2    Collet Screw (2)     26    Top Stem Valve       3    Blade Guide Holder    529-6    27    Body-throttle Valve       4    Blade Guide    529-321    28    Inlet    529-21      5    Flat Washer    529-67    29    Deflector    529-2      6    Half Round Hexagonal Bolt    529-440    30    C - Ring    529-1      7    Hexagonal Bolt    529-665    31    Muffler Cap (2)    529-3      8    24T Coarse Blade    P4CS-6    32    Muffler    529-3      32 T Fine Blade    P4FS-6    33    Spring Unit    529-3      9    Housing Assembly    529-A40    34    Hexagonal Bolt    529-4      10    Bolt Assembly (2)    529-78    35    End Cap    529-2      11    O - Ring (2)    529-65    36    Hexagonal Bolt    529-3      12    O - Ring    529-380    37    Valve Stem Spring    529-5      13    Deflector    529-33X    38    O - Ring    529-3      14 <t< td=""><td></td><td>Collet Assembly</td><td>529-274A</td><td></td><td>Valve Assembly</td><td>529-32A</td></t<>                                                                                                                                                                                                                                                                                                                                                                                                                                                                                                                                                                                                                                                                                                                                                                                                                                                                                                                                                                                                                                                                                                                                     |      | Collet Assembly           | 529-274A    |      | Valve Assembly             | 529-32A     |
| 3      Blade Guide Holder      529-6      27      Body-throttle Valve                                                                                                                                                                                                                                                                                                                                                                                                                                                                                                                                                                                                                                                                                                                                                                                                                                                                                                                                                                                                                                                                                                                                                                                                                                                                                                                                                                                                                                                                                                                                                                                                                                                                                                                                                                                                                                                                                                                                                                                                                                                        | 1    | Collet                    |             | 25   | Valve                      |             |
| 4    Blade Guide    529-321    28    Inlet    529-21      5    Flat Washer    529-67    29    Deflector    529-2      6    Half Round Hexagonal Bolt    529-440    30    C - Ring    529-1      7    Hexagonal Bolt    529-665    31    Muffler Cap (2)    529-3      8    24T Coarse Blade    P4CS-6    32    Muffler    529-3      32 T Fine Blade    P4FS-6    33    Spring Unit    529-6      9    Housing Assembly    529-A40    34    Hexagonal Bolt    529-4      10    Bolt Assembly (2)    529-78    35    End Cap    529-20      11    O - Ring (2)    529-65    36    Hexagonal Sorew    529-60      12    O - Ring    529-380    37    Valve Stem Spring    529-50      13    Deflector    529-23X    38    O - Ring    529-3      Air Inlet Assembly    529-565X    39    Valve Stem    529-3      14    Ex-concentric Ring     40    O - Ring    529-3      15    O - Ring                                                                                                                                                                                                                                                                                                                                                                                                                                                                                                                                                                                                                                                                                                                                                                                                                                                                                                                                                                                                                                                                                                                                                                                                                                     | 2    | Collet Screw (2)          |             | 26   | Top Stem Valve             |             |
| 5      Flat Washer      529-67      29      Deflector      529-2        6      Half Round Hexagonal Bolt      529-440      30      C - Ring      529-1        7      Hexagonal Bolt      529-665      31      Muffler Cap (2)      529-3        8      24T Coarse Blade      P4CS-6      32      Muffler      529-3        32 Fine Blade      P4FS-6      33      Spring Unit      529-6        9      Housing Assembly      529-A40      34      Hexagonal Bolt      529-4        10      Bolt Assembly (2)      529-78      35      End Cap      529-20        11      O - Ring (2)      529-65      36      Hexagonal Screw      529-60        12      O - Ring      529-380      37      Valve Stem Spring      529-50        13      Deflector      529-23X      38      O - Ring      529-3        Air Inlet Assembly      529-565X      39      Valve Stem      529-3        14      Ex-concentric Ring       40      O - Ring      529-3        15      O - Ring </td <td>3</td> <td>Blade Guide Holder</td> <td>529-6</td> <td>27</td> <td>Body-throttle Valve</td> <td></td>                                                                                                                                                                                                                                                                                                                                                                                                                                                                                                                                                                                                                                                                                                                                                                                                                                                                                                                                                                                                                                       | 3    | Blade Guide Holder        | 529-6       | 27   | Body-throttle Valve        |             |
| 6      Half Round Hexagonal Bolt      529-440      30      C - Ring      529-1        7      Hexagonal Bolt      529-665      31      Muffler Cap (2)      529-3        8      24T Coarse Blade      P4CS-6      32      Muffler      529-3        32T Fine Blade      P4FS-6      33      Spring Unit      529-6        9      Housing Assembly      529-A40      34      Hexagonal Bolt      529-4        10      Bolt Assembly (2)      529-78      35      End Cap      529-20        11      O - Ring (2)      529-65      36      Hexagonal Screw      529-30        12      O - Ring      529-380      37      Valve Stem Spring      529-51        13      Deflector      529-23X      38      O - Ring      529-31        Air Inlet Assembly      529-565X      39      Valve Stem      529-31        14      Ex-concentric Ring       40      O - Ring      529-31        15      O - Ring       41      Lining Ring-throttle Valve      529-51        16A      Air Inlet <td>4</td> <td>Blade Guide</td> <td>529-321</td> <td>28</td> <td>Inlet</td> <td>529-205</td>                                                                                                                                                                                                                                                                                                                                                                                                                                                                                                                                                                                                                                                                                                                                                                                                                                                                                                                                                                                                                                             | 4    | Blade Guide               | 529-321     | 28   | Inlet                      | 529-205     |
| 7      Hexagonal Bolt      529-665      31      Muffler Cap (2)      529-31        8      24T Coarse Blade      P4CS-6      32      Muffler      529-31        32T Fine Blade      P4FS-6      33      Spring Unit      529-62        9      Housing Assembly      529-A40      34      Hexagonal Bolt      529-42        10      Bolt Assembly (2)      529-78      35      End Cap      529-20        11      O - Ring (2)      529-65      36      Hexagonal Screw      529-66        12      O - Ring      529-380      37      Valve Stem Spring      529-56        13      Deflector      529-23X      38      O - Ring      529-3        Air Inlet Assembly      529-565X      39      Valve Stem      529-3        14      Ex-concentric Ring       40      O - Ring      529-3        15      O - Ring       41      Lining Ring-throttle Valve      529-5        16A      Air Inlet       42      Trigger         16B      Air Inlet <td>5</td> <td>Flat Washer</td> <td>529-67</td> <td>29</td> <td>Deflector</td> <td>529-23</td>                                                                                                                                                                                                                                                                                                                                                                                                                                                                                                                                                                                                                                                                                                                                                                                                                                                                                                                                                                                                                                                                                | 5    | Flat Washer               | 529-67      | 29   | Deflector                  | 529-23      |
| 8    24T Coarse Blade    P4CS-6    32    Muffler    529-3      32T Fine Blade    P4FS-6    33    Spring Unit    529-4      9    Housing Assembly    529-A40    34    Hexagonal Bolt    529-4      10    Bolt Assembly (2)    529-78    35    End Cap    529-20      11    O - Ring (2)    529-65    36    Hexagonal Screw    529-60      12    O - Ring    529-380    37    Valve Stem Spring    529-51      13    Deflector    529-23X    38    O - Ring    529-34      Air Inlet Assembly    529-565X    39    Valve Stem    529-34      14    Ex-concentric Ring     40    O - Ring    529-31      15    O - Ring     41    Lining Ring-throttle Valve    529-51      16A    Air Inlet     42    Trigger       16B    Air Inlet     42    Trigger       17    Oil Seal    529-272    43    Safety       18    Cylinder Unit    529-3                                                                                                                                                                                                                                                                                                                                                                                                                                                                                                                                                                                                                                                                                                                                                                                                                                                                                                                                                                                                                                                                                                                                                                                                                                                                                      | 6    | Half Round Hexagonal Bolt | 529-440     | 30   | C - Ring                   | 529-18      |
| 8    32T Fine Blade    P4FS-6    33    Spring Unit    529-6      9    Housing Assembly    529-A40    34    Hexagonal Bolt    529-4      10    Bolt Assembly (2)    529-78    35    End Cap    529-2      11    O - Ring (2)    529-65    36    Hexagonal Screw    529-3      12    O - Ring    529-380    37    Valve Stem Spring    529-5      13    Deflector    529-23X    38    O - Ring    529-3      Air Inlet Assembly    529-565X    39    Valve Stem    529-3      14    Ex-concentric Ring     40    O - Ring    529-1      15    O - Ring     41    Lining Ring-throttle Valve    529-5      16A    Air Inlet     41    Lining Ring-throttle Valve    529-5      16B    Air Inlet     42    Trigger       17    Oil Seal    529-272    43    Safety       18    Cylinder Unit    529-3    44    Spring Pin (2)       19    Feed Bumpe                                                                                                                                                                                                                                                                                                                                                                                                                                                                                                                                                                                                                                                                                                                                                                                                                                                                                                                                                                                                                                                                                                                                                                                                                                                                             | 7    | Hexagonal Bolt            | 529-665     | 31   | Muffler Cap (2)            | 529-312     |
| 32T Fine Blade    P4FS-6    33    Spring Unit    529-6      9    Housing Assembly    529-A40    34    Hexagonal Bolt    529-4      10    Bolt Assembly (2)    529-78    35    End Cap    529-20      11    O - Ring (2)    529-65    36    Hexagonal Screw    529-60      12    O - Ring    529-380    37    Valve Stem Spring    529-5      13    Deflector    529-23X    38    O - Ring    529-3      Air Inlet Assembly    529-565X    39    Valve Stem    529-3      14    Ex-concentric Ring     40    O - Ring    529-1      15    O - Ring     41    Lining Ring-throttle Valve    529-5      16A    Air Inlet     Trigger Assembly    529-27      16B    Air Inlet     42    Trigger       17    Oil Seal    529-272    43    Safety       18    Cylinder Unit    529-3    44    Spring Pin (2)       19    Feed Bumper    529-941    45                                                                                                                                                                                                                                                                                                                                                                                                                                                                                                                                                                                                                                                                                                                                                                                                                                                                                                                                                                                                                                                                                                                                                                                                                                                                             | 8    | 24T Coarse Blade          | P4CS-6      | 32   | Muffler                    | 529-311     |
| 10    Bolt Assembly (2)    529-78    35    End Cap    529-21      11    O - Ring (2)    529-65    36    Hexagonal Screw    529-66      12    O - Ring    529-380    37    Valve Stem Spring    529-51      13    Deflector    529-23X    38    O - Ring    529-31      Air Inlet Assembly    529-565X    39    Valve Stem    529-31      14    Ex-concentric Ring     40    O - Ring    529-11      15    O - Ring     41    Lining Ring-throttle Valve    529-51      16A    Air Inlet     41    Lining Ring-throttle Valve    529-27      16B    Air Inlet     42    Trigger       17    Oil Seal    529-272    43    Safety       18    Cylinder Unit    529-3    44    Spring Pin (2)       19    Feed Bumper    529-941    45    Spring Pin (2)                                                                                                                                                                                                                                                                                                                                                                                                                                                                                                                                                                                                                                                                                                                                                                                                                                                                                                                                                                                                                                                                                                                                                                                                                                                                                                                                                                         |      | 32T Fine Blade            | P4FS-6      | 33   | Spring Unit                | 529-623     |
| 11    O - Ring (2)    529-65    36    Hexagonal Screw    529-66      12    O - Ring    529-380    37    Valve Stem Spring    529-56      13    Deflector    529-23X    38    O - Ring    529-31      Air Inlet Assembly    529-565X    39    Valve Stem    529-31      14    Ex-concentric Ring     40    O - Ring    529-19      15    O - Ring     41    Lining Ring-throttle Valve    529-5      16A    Air Inlet     42    Trigger Assembly    529-27      16B    Air Inlet     42    Trigger       17    Oil Seal    529-272    43    Safety       18    Cylinder Unit    529-3    44    Spring       19    Feed Bumper    529-941    45    Spring Pin (2)                                                                                                                                                                                                                                                                                                                                                                                                                                                                                                                                                                                                                                                                                                                                                                                                                                                                                                                                                                                                                                                                                                                                                                                                                                                                                                                                                                                                                                                              | 9    | Housing Assembly          | 529-A40     | 34   | Hexagonal Bolt             | 529-439     |
| 12    O - Ring    529-380    37    Valve Stem Spring    529-51      13    Deflector    529-23X    38    O - Ring    529-31      Air Inlet Assembly    529-565X    39    Valve Stem    529-31      14    Ex-concentric Ring     40    O - Ring    529-11      15    O - Ring     41    Lining Ring-throttle Valve    529-5      16A    Air Inlet     Trigger Assembly    529-27      16B    Air Inlet     42    Trigger       17    Oil Seal    529-272    43    Safety       18    Cylinder Unit    529-3    44    Spring       19    Feed Bumper    529-941    45    Spring Pin (2)                                                                                                                                                                                                                                                                                                                                                                                                                                                                                                                                                                                                                                                                                                                                                                                                                                                                                                                                                                                                                                                                                                                                                                                                                                                                                                                                                                                                                                                                                                                                         | 10   | Bolt Assembly (2)         | 529-78      | 35   | End Cap                    | 529-202     |
| 13      Deflector      529-23X      38      O - Ring      529-34        Air Inlet Assembly      529-565X      39      Valve Stem      529-34        14      Ex-concentric Ring       40      O - Ring      529-15        15      O - Ring       41      Lining Ring-throttle Valve      529-55        16A      Air Inlet       Trigger Assembly      529-27        16B      Air Inlet       42      Trigger         17      Oil Seal      529-272      43      Safety         18      Cylinder Unit      529-3      44      Spring         19      Feed Bumper      529-941      45      Spring Pin (2)                                                                                                                                                                                                                                                                                                                                                                                                                                                                                                                                                                                                                                                                                                                                                                                                                                                                                                                                                                                                                                                                                                                                                                                                                                                                                                                                                                                                                                                                                                                      | 11   | O - Ring (2)              | 529-65      | 36   | Hexagonal Screw            | 529-669     |
| Air Inlet Assembly      529-565X      39      Valve Stem      529-31        14      Ex-concentric Ring       40      O - Ring      529-11        15      O - Ring       41      Lining Ring-throttle Valve      529-5        16A      Air Inlet       Trigger Assembly      529-27        16B      Air Inlet       42      Trigger         17      Oil Seal      529-272      43      Safety         18      Cylinder Unit      529-3      44      Spring         19      Feed Bumper      529-941      45      Spring Pin (2)                                                                                                                                                                                                                                                                                                                                                                                                                                                                                                                                                                                                                                                                                                                                                                                                                                                                                                                                                                                                                                                                                                                                                                                                                                                                                                                                                                                                                                                                                                                                                                                               | 12   | O - Ring                  | 529-380     | 37   | Valve Stem Spring          | 529-515     |
| 14      Ex-concentric Ring       40      O - Ring      529-11        15      O - Ring       41      Lining Ring-throttle Valve      529-5        16A      Air Inlet       Trigger Assembly      529-27        16B      Air Inlet       42      Trigger         17      Oil Seal      529-272      43      Safety         18      Cylinder Unit      529-3      44      Spring         19      Feed Bumper      529-941      45      Spring Pin (2)                                                                                                                                                                                                                                                                                                                                                                                                                                                                                                                                                                                                                                                                                                                                                                                                                                                                                                                                                                                                                                                                                                                                                                                                                                                                                                                                                                                                                                                                                                                                                                                                                                                                           | 13   | Deflector                 | 529-23X     | 38   | O - Ring                   | 529-381     |
| 15      O - Ring       41      Lining Ring-throttle Valve      529-5        16A      Air Inlet       Trigger Assembly      529-27        16B      Air Inlet       42      Trigger         17      Oil Seal      529-272      43      Safety         18      Cylinder Unit      529-3      44      Spring         19      Feed Bumper      529-941      45      Spring Pin (2)                                                                                                                                                                                                                                                                                                                                                                                                                                                                                                                                                                                                                                                                                                                                                                                                                                                                                                                                                                                                                                                                                                                                                                                                                                                                                                                                                                                                                                                                                                                                                                                                                                                                                                                                                |      | Air Inlet Assembly        | 529-565X    | 39   | Valve Stem                 | 529-302     |
| 16A      Air Inlet       Trigger Assembly      529-27        16B      Air Inlet       42      Trigger         17      Oil Seal      529-272      43      Safety         18      Cylinder Unit      529-3      44      Spring         19      Feed Bumper      529-941      45      Spring Pin (2)                                                                                                                                                                                                                                                                                                                                                                                                                                                                                                                                                                                                                                                                                                                                                                                                                                                                                                                                                                                                                                                                                                                                                                                                                                                                                                                                                                                                                                                                                                                                                                                                                                                                                                                                                                                                                            | 14   | Ex-concentric Ring        |             | 40   | O - Ring                   | 529-159     |
| 16B  Air Inlet   42  Trigger     17  Oil Seal  529-272  43  Safety     18  Cylinder Unit  529-3  44  Spring     19  Feed Bumper  529-941  45  Spring Pin (2)                                                                                                                                                                                                                                                                                                                                                                                                                                                                                                                                                                                                                                                                                                                                                                                                                                                                                                                                                                                                                                                                                                                                                                                                                                                                                                                                                                                                                                                                                                                                                                                                                                                                                                                                                                                                                                                                                                                                                                 | 15   | O - Ring                  |             | 41   | Lining Ring-throttle Valve | 529-50      |
| 17  Oil Seal  529-272  43  Safety     18  Cylinder Unit  529-3  44  Spring     19  Feed Bumper  529-941  45  Spring Pin (2)                                                                                                                                                                                                                                                                                                                                                                                                                                                                                                                                                                                                                                                                                                                                                                                                                                                                                                                                                                                                                                                                                                                                                                                                                                                                                                                                                                                                                                                                                                                                                                                                                                                                                                                                                                                                                                                                                                                                                                                                  | 16A  | Air Inlet                 |             |      | Trigger Assembly           | 529-273A    |
| 18      Cylinder Unit      529-3      44      Spring         19      Feed Bumper      529-941      45      Spring Pin (2)                                                                                                                                                                                                                                                                                                                                                                                                                                                                                                                                                                                                                                                                                                                                                                                                                                                                                                                                                                                                                                                                                                                                                                                                                                                                                                                                                                                                                                                                                                                                                                                                                                                                                                                                                                                                                                                                                                                                                                                                    | 16B  | Air Inlet                 |             | 42   | Trigger                    |             |
| 19 Feed Bumper 529-941 45 Spring Pin (2)                                                                                                                                                                                                                                                                                                                                                                                                                                                                                                                                                                                                                                                                                                                                                                                                                                                                                                                                                                                                                                                                                                                                                                                                                                                                                                                                                                                                                                                                                                                                                                                                                                                                                                                                                                                                                                                                                                                                                                                                                                                                                     | 17   | Oil Seal                  | 529-272     | 43   | Safety                     |             |
|                                                                                                                                                                                                                                                                                                                                                                                                                                                                                                                                                                                                                                                                                                                                                                                                                                                                                                                                                                                                                                                                                                                                                                                                                                                                                                                                                                                                                                                                                                                                                                                                                                                                                                                                                                                                                                                                                                                                                                                                                                                                                                                              | 18   | Cylinder Unit             | 529-3       | 44   | Spring                     |             |
| 20 Piston Shaft 529-85 46 O - Ring 529-25                                                                                                                                                                                                                                                                                                                                                                                                                                                                                                                                                                                                                                                                                                                                                                                                                                                                                                                                                                                                                                                                                                                                                                                                                                                                                                                                                                                                                                                                                                                                                                                                                                                                                                                                                                                                                                                                                                                                                                                                                                                                                    | 19   | Feed Bumper               | 529-941     | 45   | Spring Pin (2)             |             |
| 20 Tiston share 32575 40 0 ming 325-20                                                                                                                                                                                                                                                                                                                                                                                                                                                                                                                                                                                                                                                                                                                                                                                                                                                                                                                                                                                                                                                                                                                                                                                                                                                                                                                                                                                                                                                                                                                                                                                                                                                                                                                                                                                                                                                                                                                                                                                                                                                                                       | 20   | Piston Shaft              | 529-A5      | 46   | O - Ring                   | 529-283     |
| 21 Spring Pin (2) 529-504 47 Wrench (3 mm) 529-6                                                                                                                                                                                                                                                                                                                                                                                                                                                                                                                                                                                                                                                                                                                                                                                                                                                                                                                                                                                                                                                                                                                                                                                                                                                                                                                                                                                                                                                                                                                                                                                                                                                                                                                                                                                                                                                                                                                                                                                                                                                                             | 21   | Spring Pin (2)            | 529-504     | 47   | Wrench (3 mm)              | 529-69      |
| 22 Gasket 529-706                                                                                                                                                                                                                                                                                                                                                                                                                                                                                                                                                                                                                                                                                                                                                                                                                                                                                                                                                                                                                                                                                                                                                                                                                                                                                                                                                                                                                                                                                                                                                                                                                                                                                                                                                                                                                                                                                                                                                                                                                                                                                                            | 22   | Gasket                    | 529-706     |      |                            | -           |
| 23 Bottom Stem Valve 529-943                                                                                                                                                                                                                                                                                                                                                                                                                                                                                                                                                                                                                                                                                                                                                                                                                                                                                                                                                                                                                                                                                                                                                                                                                                                                                                                                                                                                                                                                                                                                                                                                                                                                                                                                                                                                                                                                                                                                                                                                                                                                                                 | 23   | Bottom Stem Valve         | 529-943     | 1    |                            |             |
| 24 Discharge Sheet 529-17                                                                                                                                                                                                                                                                                                                                                                                                                                                                                                                                                                                                                                                                                                                                                                                                                                                                                                                                                                                                                                                                                                                                                                                                                                                                                                                                                                                                                                                                                                                                                                                                                                                                                                                                                                                                                                                                                                                                                                                                                                                                                                    | 24   | Discharge Sheet           | 529-17      | 1    |                            |             |