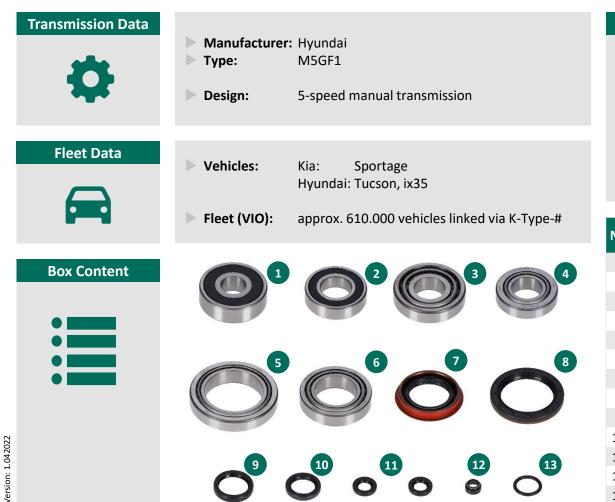

| No. | Description                 | Mounting<br>Position | Part                   | Dimensions (mm)       |
|-----|-----------------------------|----------------------|------------------------|-----------------------|
| 1   | Main bearing input shaft    | Engine side          | Ball bearing           | 25.00 x 68.00 x 21.00 |
| 2   | Main bearing input shaft    | Gearbox side         | Ball bearing           | 30.00 x 62.00 x 16.00 |
| 3   | Main bearing output shaft   | Engine side          | Tapered roller bearing | 30.00 x 78.00 x 18.00 |
| 4   | Main bearing output shaft   | Gearbox side         | Tapered roller bearing | 30.00 x 75.00 x 20.00 |
| 5   | Main bearing differential   | Engine side          | Tapered roller bearing | 57.15 x 87.31 x 18.26 |
| 6   | Main bearing differential   | Gearbox side         | Tapered roller bearing | 41.28 x 19.56 x 14.73 |
| 7   | Seal ring differential      | Engine side          | Shaft sealing ring     |                       |
| 8   | Seal ring differential      | Gearbox side         | Shaft sealing ring     |                       |
| 9   | Seal ring input shaft       | Engine side          | Shaft sealing ring     |                       |
| 10  | Seal ring differential      |                      | Shaft sealing ring     |                       |
| 11  | Seal rings bearing journals |                      | Shaft sealing ring     |                       |
| 12  | Seal ring speedo sensor     |                      | Shaft sealing ring     |                       |
| 13  | Seal ring speedo sensor     |                      | O-ring                 |                       |